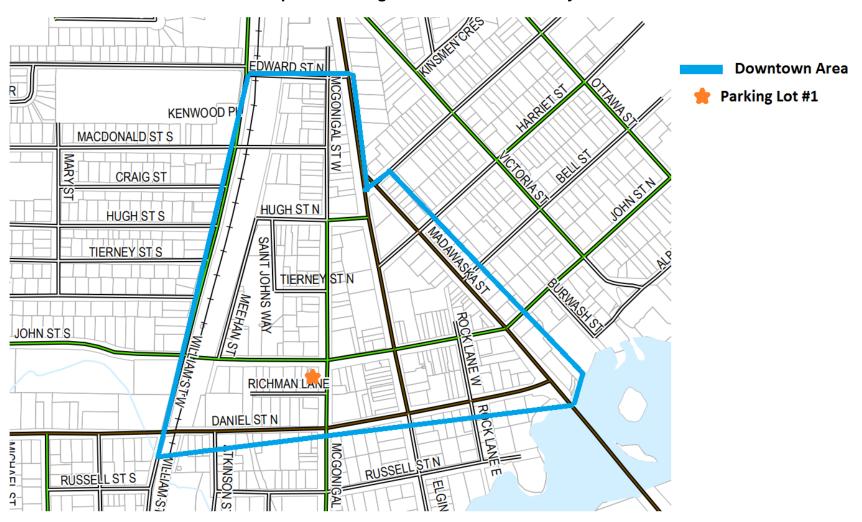

use of this reserve will be to pay for the costs of acquiring land, establishing laying out and improving land, building and structures where vehicles may be parked and financing of the capital costs of the parking lots.
- 8. **THAT** it is acknowledged that the Town anticipates constructing a second parking lot in the future and, subsequent to Council's approval, would distribute the costs for this parking lot on a similar basis as herein.
- 9. **THAT** this By-Law shall be effective and shall come into force upon approval of the passage of this by-law.

**Enacted** and **Passed** this 11th day of December, 2017.

Original Signed
Tom Burnette, Deputy Mayor

Original Signed

Maureen Spratt, Clerk

**SCHEDULE A** 

### to By-law Number 6775-17 Map of the Designated Area under this By-law



#### SCHEDULE B

#### To By-law Number 6775-2017 Parking Charges to be Imposed

|                           | Cost D   | stribution by 50% Charge     |                       |                                         |                                         |
|---------------------------|----------|------------------------------|-----------------------|-----------------------------------------|-----------------------------------------|
| 12.00                     |          | 2.50                         | McGonigal Parking     | Annual Payment                          |                                         |
| Rofi                      |          | Address                      | Lot                   | (15-Yr debt)*                           | Notes